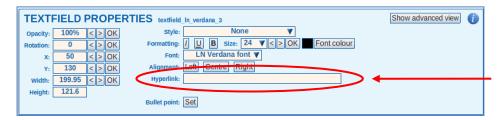

To add a hyperlink:

- 1) Select the text you want to use as the clickable option (this can be an entire textfield or selected words within a textfield) so that the textfield Properties Panel is displayed.
- 2) Ttype the web address you want to link to in the Hyperlink box:

**Note:** The web address needs to be entered in it's complete form, so you will need to include http://www otherwise the link will not work correctly.